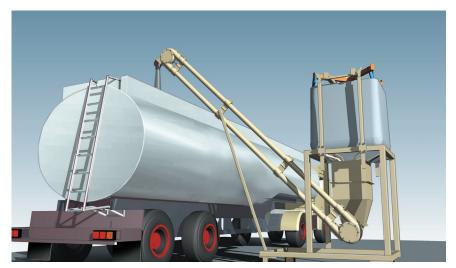

## **Spiroflow Solution**

Aero mechanical and center-less screw conveyors are widely used for filling road tankers and can be mounted on mobile frames for ease of use.

Spiroflow can also offer a bulk bag (FIBC) or rigid bin discharge station as an integral part of the loading system. High level probe in discharge spout insures automatic conveyor shut-off once the tanker section is filled.