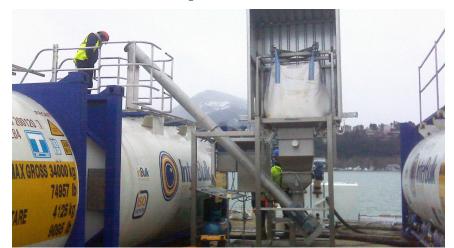

The 'Megaflow' center-less conveyor is capable of throughputs of up to 30 tons per hour. An alternative to the AMC.

## **Spiroflow Solution**

Aero mechanical and center-less screw conveyors are widely used for filling road tankers and can be mounted on mobile frames for ease of use.

Spiroflow can also offer a bulk bag (FIBC) or rigid bin discharge station as an integral part of the loading system. High level probe in discharge spout insures automatic conveyor shut-off once the tanker section is filled.

Aero Mechanical Conveyors convey a wide range of materials in various bulk densities & will not de-mix materials



Product can be fed into an aero mechanical conveyor from a bulk bag (as shown above), silo, blowing line or mechanical shovel.



Spiroflow Solution transfers chemicals into tankers in seaport.

## How Can Spiroflow Help Your Business?

Contact us today to discuss your specific applications and needs.