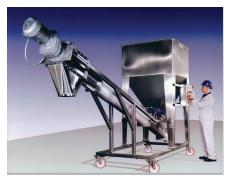

Aero Mechanical Conveyors convey a wide range of materials in various bulk densities & will not de-mix materials

Product can be fed into an aero mechanical conveyor from a bulk bag (as shown above), silo, blowing line or mechanical shovel.