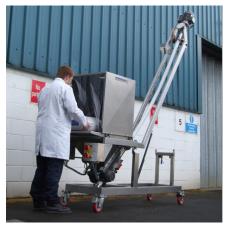

**Data Sheet** 

Standard & Custom Designed Mobile Conveyors

Tilting mobile conveyor

Mobile flexible screw conveyor & hopper

Mobile flexible screw conveyor, hopper & control panel

Mobile feeders are the answer. Easy to maneuver and adjustable in delivery height, they can also be fitted with customized options to enhance their versatility.

Many of our mobile conveyors have been custom built to satisfy space restrictions, such as fitting under mixers or grinders. Even bulk bags (FIBCs) and rigid IBC dischargers can be supplied on mobile frames with integral flexible screw feeders. More examples are shown overleaf.