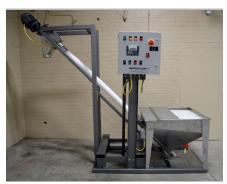

**Data Sheet** 

Standard & Custom Designed Mobile Conveyors

Tilting mobile conveyor

Mobile flexible screw conveyor & hopper

Mobile flexible screw conveyor, hopper & control panel

Mobile feeders are the answer. Easy to maneuver and adjustable in delivery height, they can also be fitted with customized options to enhance their versatility.

Many of our mobile conveyors have been custom built to satisfy space restrictions, such as fitting under mixers or grinders. Even bulk bags (FIBCs) and rigid IBC dischargers can be supplied on mobile frames with integral flexible screw feeders. More examples are shown overleaf.