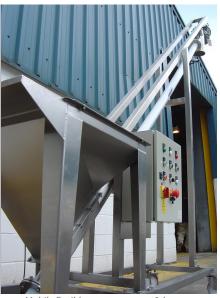

**Data Sheet** 

Standard & Custom Designed Mobile Conveyors

Tilting mobile conveyor

Mobile flexible screw conveyor & hopper

Mobile flexible screw conveyor, hopper & control panel

Mobile feeders are the answer. Easy to maneuver and adjustable in delivery height, they can also be fitted with customized options to enhance their versatility.

Many of our mobile conveyors have been custom built to satisfy space restrictions, such as fitting under mixers or grinders. Even bulk bags (FIBCs) and rigid IBC dischargers can be supplied on mobile frames with integral flexible screw feeders. More examples are shown overleaf.