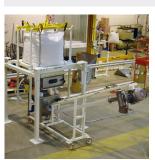

# Examples of standard & custom built mobile feeders

Mobile bulk bag unloader with hopper

with flexible screw conveyor

Mobile flexible screw conveyor

Mobile bulk bag unloader with flexible screw conveyor & aero mechanical conveyor with hopper

Mobile feeders are the answer. Easy to maneuver and adjustable in delivery height, they can also be fitted with customized options to enhance their versatility.

Many of our mobile conveyors have been custom built to satisfy space restrictions, such as fitting under mixers or grinders. Even bulk bags (FIBCs) and rigid IBC dischargers can be supplied on mobile frames with integral flexible screw feeders. More examples are shown overleaf.