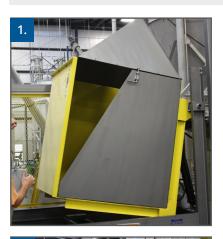

Technical
Data Sheet
#8013

Technical Information on Hydraulic Gaylord Box Dumpers



## Models

Our model GD-53 gaylord box dumper handles boxes up to  $48" \times 48" / 1,200 \times 1,200$ mm and a maximum load of 2,500lb / 1,150kg.

These standardized hydraulic dumper assemblies, are designed to rotate and empty the contents of Gaylord type containers, boxes, tubs or carts. Each hydraulic box dumper unit is shipped fully assembled and ready for operation.

## Advantages:

- Floor level entry allows loading of the carriage via pallet-jack or forklift
- · Several models available
- Low cost

- · Easy installation
- · Simple operation
- Robust painted carbon/mild steel or stainless steel construction

## Sequence of Movement











## How Can Spiroflow Help Your Business?

Contact us today to discuss your specific applications and needs.