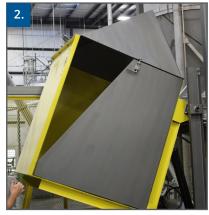

Technical
Data Sheet
#8013

Technical Information on Hydraulic Gaylord Box Dumpers



## Models

Our model GD-53 gaylord box dumper handles boxes up to  $48" \times 48" / 1,200 \times 1,200$ mm and a maximum load of 2,500lb / 1,150kg.

These standardized hydraulic dumper assemblies, are designed to rotate and empty the contents of Gaylord type containers, boxes, tubs or carts. Each hydraulic box dumper unit is shipped fully assembled and ready for operation.

## Advantages:

- Floor level entry allows loading of the carriage via pallet-jack or forklift
- · Several models available
- Low cost

- · Easy installation
- · Simple operation
- Robust painted carbon/mild steel or stainless steel construction

## Sequence of Movement











## How Can Spiroflow Help Your Business?

Contact us today to discuss your specific applications and needs.