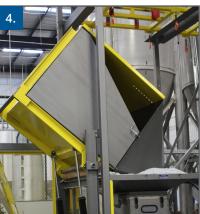

Technical
Data Sheet
#8013

Technical Information on Hydraulic Gaylord Box Dumpers



## Models

Our model GD-53 gaylord box dumper handles boxes up to  $48" \times 48" / 1,200 \times 1,200$ mm and a maximum load of 2,500lb / 1,150kg.

These standardized hydraulic dumper assemblies, are designed to rotate and empty the contents of Gaylord type containers, boxes, tubs or carts. Each hydraulic box dumper unit is shipped fully assembled and ready for operation.

## Advantages:

- Floor level entry allows loading of the carriage via pallet-jack or forklift
- · Several models available
- Low cost

- · Easy installation
- · Simple operation
- Robust painted carbon/mild steel or stainless steel construction

## Sequence of Movement











## How Can Spiroflow Help Your Business?

Contact us today to discuss your specific applications and needs.