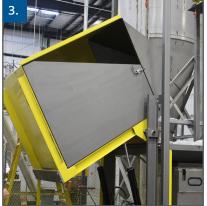

Technical
Data Sheet
#8013

Technical Information on Hydraulic Gaylord Box Dumpers



## Models

Our model GD-53 gaylord box dumper handles boxes up to  $48" \times 48" / 1,200 \times 1,200$ mm and a maximum load of 2,500lb / 1,150kg.

These standardized hydraulic dumper assemblies, are designed to rotate and empty the contents of Gaylord type containers, boxes, tubs or carts. Each hydraulic box dumper unit is shipped fully assembled and ready for operation.

## Advantages:

- Floor level entry allows loading of the carriage via pallet-jack or forklift
- · Several models available
- Low cost

- · Easy installation
- · Simple operation
- Robust painted carbon/mild steel or stainless steel construction

## Sequence of Movement











## How Can Spiroflow Help Your Business?

Contact us today to discuss your specific applications and needs.