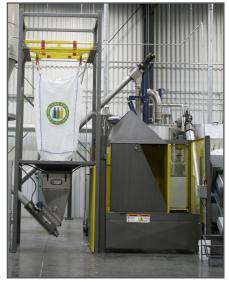

## Models

Our model GD-53 gaylord box dumper handles boxes up to  $48" \times 48" / 1,200 \times 1,200$ mm and a maximum load of 2,500lb / 1,150kg.

These standardized hydraulic dumper assemblies, are designed to rotate and empty the contents of Gaylord type containers, boxes, tubs or carts. Each hydraulic box dumper unit is shipped fully assembled and ready for operation.

## Advantages:

- Floor level entry allows loading of the carriage via pallet-jack or forklift
- · Several models available
- Low cost

- · Easy installation
- · Simple operation
- Robust painted carbon/mild steel or stainless steel construction