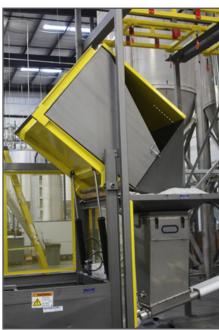

Technical
Data Sheet
#8013

Technical Information on Hydraulic Gaylord Box Dumpers



## Models

Our model GD-53 gaylord box dumper handles boxes up to  $48" \times 48" / 1,200 \times 1,200$ mm and a maximum load of 2,500lb / 1,150kg.

These standardized hydraulic dumper assemblies, are designed to rotate and empty the contents of Gaylord type containers, boxes, tubs or carts. Each hydraulic box dumper unit is shipped fully assembled and ready for operation.

## Advantages:

- Floor level entry allows loading of the carriage via pallet-jack or forklift
- · Several models available
- Low cost

- · Easy installation
- · Simple operation
- Robust painted carbon/mild steel or stainless steel construction

## Sequence of Movement











## How Can Spiroflow Help Your Business?

Contact us today to discuss your specific applications and needs.