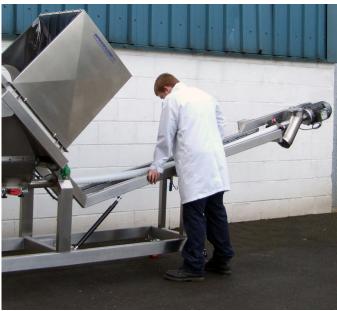

Technical
Data Sheet
#8016

Tilting Mobile Conveyor with Tilting Boom Provides Maximum Flexibility

## Tilting Mobile Conveyor

Combining a Flexible Screw Conveyor with an integral Bag Dump/Sack Tip Hopper, each unit can be furnished with a variety of dust hood designs to reduce operator exposure to dust while emptying bags. This mobile unit can also be connected to a central extraction system and/or an empty bag disposal system to further minimize operator exposure. Safety interlocked access panels and removable working parts ensure that the conveyor can be thoroughly cleaned to avoid cross-contamination between batches.

- Robust Design That's Easily Moved
- One Person Operation
- Easy Removal of the Spiral
- Easy Access to Outlet for Cleaning
- Easy Cleaning of Conveying Tube
- Many Feed Hopper Design Options
- Integral Agitator for Difficult Products
- Full Range of Remote & Local Control
- Options via Plug-In Umbilical Cord