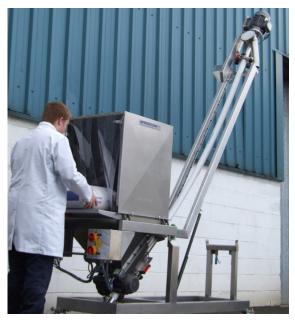

Technical
Data Sheet
#8016

Tilting Mobile Conveyor with Tilting Boom Provides Maximum Flexibility

## Tilting Mobile Conveyor

Combining a Flexible Screw Conveyor with an integral Bag Dump/Sack Tip Hopper, each unit can be furnished with a variety of dust hood designs to reduce operator exposure to dust while emptying bags. This mobile unit can also be connected to a central extraction system and/or an empty bag disposal system to further minimize operator exposure. Safety interlocked access panels and removable working parts ensure that the conveyor can be thoroughly cleaned to avoid cross-contamination between batches.

- Robust Design That's Easily Moved
- One Person Operation
- Easy Removal of the Spiral
- Easy Access to Outlet for Cleaning
- Easy Cleaning of Conveying Tube
- Many Feed Hopper Design Options
- Integral Agitator for Difficult Products
- Full Range of Remote & Local Control
- Options via Plug-In Umbilical Cord