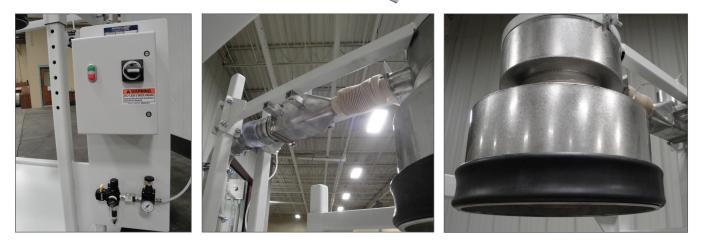

#### **Features**

- 1. Pneumatic Neck Inflation Seal
- 2. Control Panel Mounted to Suit Application or Installed Remotely
- 3. Top Mounted Vibrator
- 4. Low Level Weigh Platform
- 5. Low Loading Ramp

#### Options

- Vibration Facility for Product Deaeration & Compaction
- **Certified Load Cell Weigh Platform** •
- **Bulk Bag & Liner Inflation**
- **Integral Controls**
- Adjustable Arms for Multiple Bag Sizes
- Newly Designed Pneumatic Neck Seal Inflation for Dust-free Filling
- Venturi Attachment for Facility Supplied Dust Collection
- **Flow Control Valve**