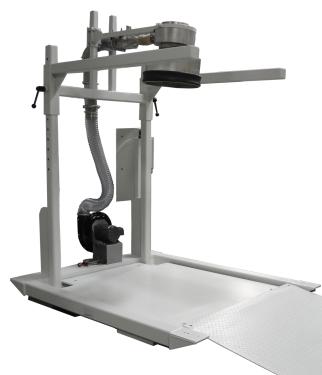

### Low Loading Bulk Bag Filler

Bulk bags can be easily be filled with Spiroflow's 'Low Loading' Bulk Bag Filler. A special low loading ramp and low profile pallet base makes unloading filled bulk bags a simple operation with a pallet truck.

#### **Features**

- 1. Pneumatic Neck Inflation Seal
- 2. Control Panel Mounted to Suit Application or Installed Remotely
- 3. Top Mounted Vibrator
- 4. Low Level Weigh Platform
- 5. Low Loading Ramp

#### Options

- Vibration Facility for Product Deaeration & Compaction
- **Certified Load Cell Weigh Platform** •
- **Bulk Bag & Liner Inflation**
- **Integral Controls**
- Adjustable Arms for Multiple Bag Sizes
- Newly Designed Pneumatic Neck Seal Inflation for Dust-free Filling
- Venturi Attachment for Facility Supplied Dust Collection
- **Flow Control Valve**